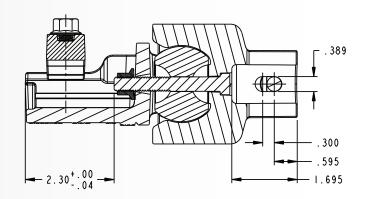

| Part Number | Description              |
|-------------|--------------------------|
| 01355-133A  | 1" Round x 3/4", 7/8" or |
|             | 1" Square                |

## **Universal Motion Components**

**Dimensional Drawing** 

#### CX Pre-Assembled Driveline Coupler