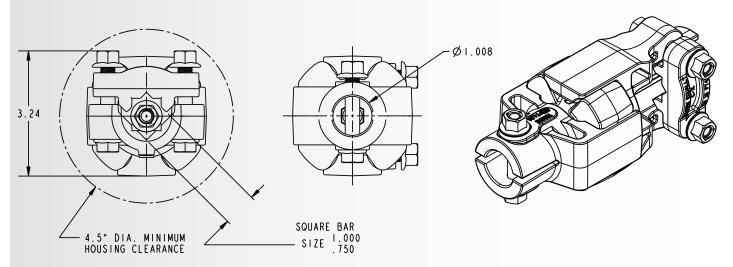

#### **Features and Benefits**

UMC's patented CX<sup>™</sup> coupler fits a 3/4", 7/8", and 1" drive shaft as well as metric sizes. It comes pre-assembled and is purpose built to save installation time and deliver higher performance.

- Designed to fit the most common standard and metric drive shaft sizes
- Pre-assembled to save installation time
- High strength drive shaft saddle allows for installation with an impact without breaking the saddle
- Patented drive shaft orientation enables

- centering of multiple shaft sizes allowing for concentric rotation, extending the life of the puck insert
- UV stabilized urethane puck dampens center drive start up torque, extending final drive gearbox life
- Alignment rod holds insert in place and maintains alignment under extreme loads
- ► UMC SQUEX-Bolts (Square Neck Hex Head) for easy one wrench installation