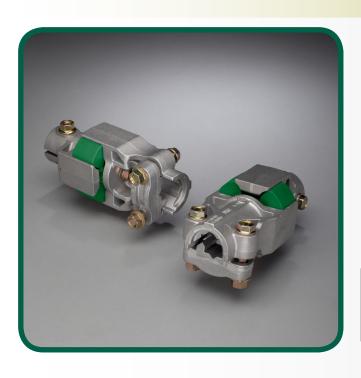

## **CX™** Coupler

Universal driveline coupler designed to save installation time and deliver higher performance

The UMC CX<sup>™</sup> Coupler is a universal shock-attenuating drive connection between the center drive gear motor and final drive gearbox. The CX<sup>™</sup> design reduces installation time and it is a must-have service part because this one coupler fits all brands of center pivots and lateral / linear irrigation systems.

#### **Features and Benefits**

UMC's patented CX<sup>™</sup> coupler fits a 3/4", 7/8", and 1" drive shaft as well as metric sizes. It comes pre-assembled and is purpose built to save installation time and deliver higher performance.