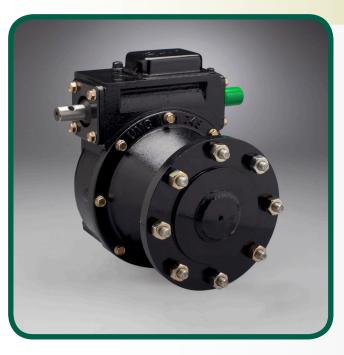

#### **Final Drive Gearbox**

#### 745-U™ Gearbox

Designed for heavy overhung loads, lightweight lateral / linear carts, and corner steering

The UMC 745-U™ gearbox is designed for use on center pivots and lateral / linear irrigation systems. The primary uses of this gearbox are for heavy spans, lightweight lateral / linear carts, and corner steering.

## **Features and Benefits**

The UMC 745-U™ gearbox features a 50:1 gear ratio, a 2.50" diameter output shaft, larger output bearings capable of handling more overhung load, and a thicker output flange for added strength.