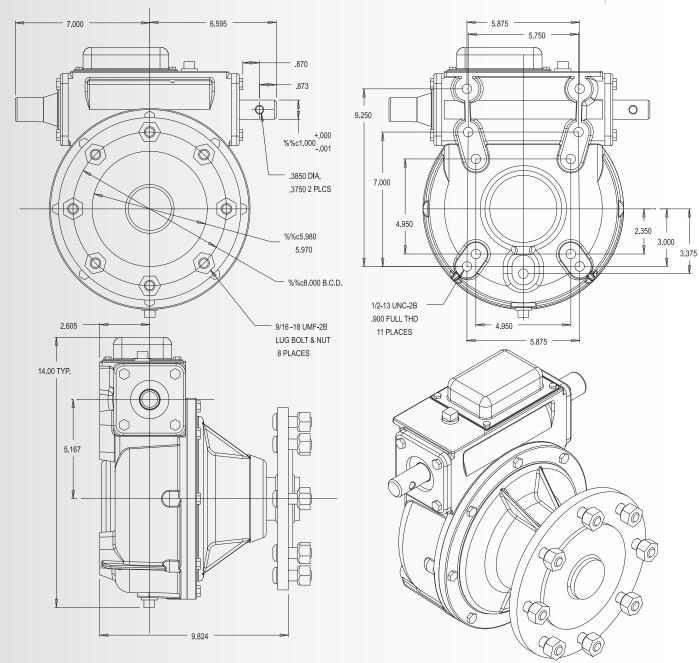

, a 2.50" diameter output shaft, larger output bearings capable of handling more overhung load, and a thicker output flange for added strength.

- 2.50" diameter steel output shaft
- 50:1 gear ratio
- Cartridge input seals with dual output seals
- Large input bearings
- ► Thicker output flange for added strength
- ► Full cycle external expansion chamber with stainless steel cover
- ▶ 11-Bolt mounting pattern

- External seal protectors for input and output seals
- ► Top oil fill plug
- Filled with extreme pressure gear oil
- Dual ended input shaft with a hub cap for the unused end
- Extra long carriage bolts allow use with reinforced rims
- Positive wheel register

## sales@umcproducts.com

## **Universal Motion Components**

#### **Dimensional Drawing**

#### 745-U Final Drive Gearbox





# UNIVERSAL MOTION COMPONENTS



## sales@umcproducts.com

Universal Motion Components, Co. Inc. 2920 Airway Ave, Costa Mesa, Ca. 92626 Phone - 714-437-9600 Fax - 714-437-9700 Web - http://www.umcproducts.com E-mail - sales@umcproducts.com