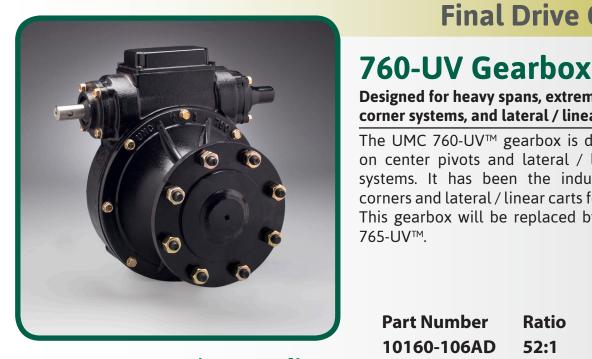

#### **Final Drive Gearbox**

Designed for heavy spans, extreme conditions, corner systems, and lateral / linear carts

The UMC 760-UV™ gearbox is designed for use on center pivots and lateral / linear irrigation systems. It has been the industry choice for corners and lateral / linear carts for over 20 years. This gearbox will be replaced by the new UMC 765-UV™.

**Part Number Ratio** 10160-106AD 52:1

- External seal protectors for input and output
- Dual ended input shaft with hub cap for the unused end
- Top oil fill plug
- Filled with extreme pressure gear oil
- Extra long carriage bolts allow use with reinforced rims
- Positive wheel register
- Bronze gear optional