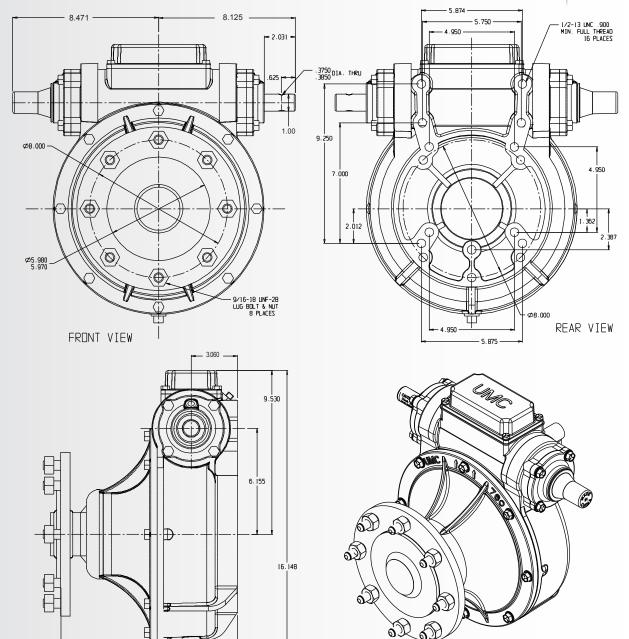

.50" diameter output shaft, larger output bearings capable of handling more overhung load, and a bull gear that is 20% larger than the 740 series allowing for more torque capacity.

- ▶ 2.50" diameter steel output shaft
- ▶ 50:1 gear ratio
- Dual input and output seal design
- ► Large input bearings
- ► Full cycle external expansion chamber with die cast aluminum cover
- External seal protectors for input and output seals

- ▶ 16-Bolt mounting pattern
- Dual ended input shaft with hub cap for the unused end
- ▶ Top oil fill plug
- Filled with extreme pressure gear oil
- Extra long carriage bolts allow use with reinforced rims
- ► Positive wheel register
- Bronze gear optional

## sales@umcproducts.com

## **Universal Motion Components**

#### **Dimensional Drawing**

#### 760-U Gearbox





# UNIVERSAL MOTION COMPONENTS



## sales@umcproducts.com

Universal Motion Components, Co. Inc. 2920 Airway Ave, Costa Mesa, Ca. 92626 Phone - 714-437-9600 Fax - 714-437-9700 Web - http://www.umcproducts.com E-mail - sales@umcproducts.com