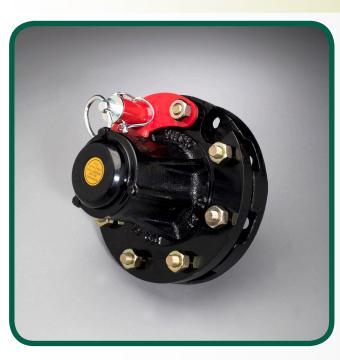

## BT4-B™ Bolt-on Towable Hub

Designed to convert standard non-tow gearboxes into towable gearboxes

The UMC BT4-B™ Bolt-on Tow Hub is designed to convert standard non-tow gearboxes into towable gearboxes. It fits all UMC gearboxes and works with all gear ratios. It requires a pin and bracket assembly (sold separately) to lock the tow hub.

Part Number 04301-114A **Description** 

**BT4-B Towable Hub** 

# Features and Benefits

The UMC BT4-B™ bolt-on tow hub comes filled with grease and features a 2.00" shaft with a cast iron hub and extra long carriage bolts that allow use with reinforced rims.

- ► Fits all UMC gearboxes
- Locking pin and bracket available (sold separately)
- Works with all gear ratios
- ► Heavy duty cast steel 2.00"" shaft and cast iron hub
- Grease and pressure relief fittings included
- ► Bolt-on hub cap secured with three 1/4-20 bolts and sealed with silicone RTV
- Tapered roller bearings
- Extra long carriage bolts allow use with reinforced rims
- ► Positive wheel register