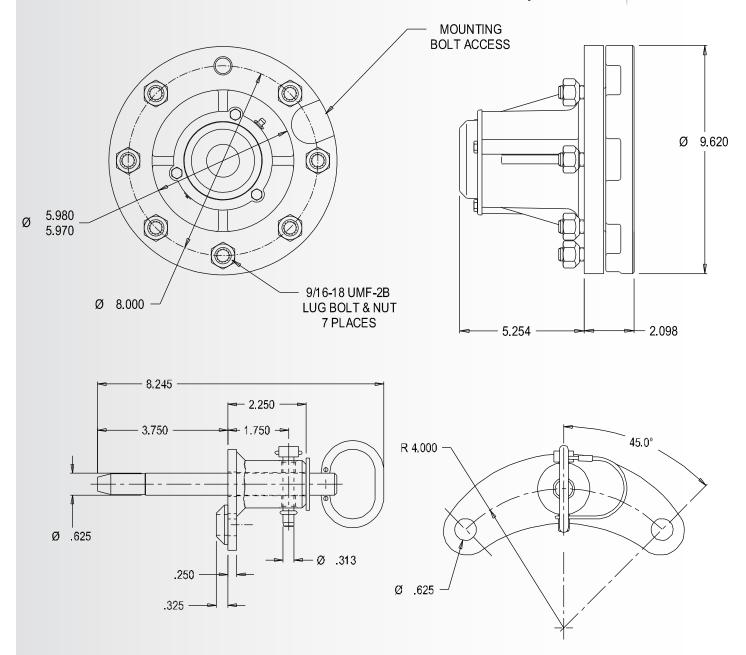

#### **Universal Motion Components**

**Dimension Drawing** 

#### BT4-B Towable Hub & Pin Bracket Assembly

Pin and Bracket Sold Separately